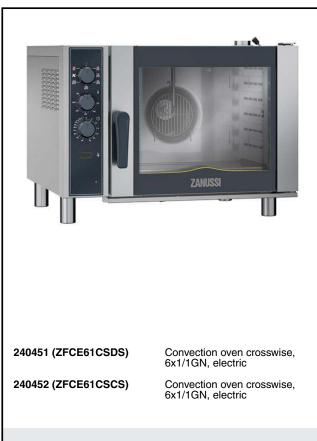

#### Item No.

Convection oven with direct steam. Main structure in stainless steel. Cooking chamber with side lightning and drip tray. Double glass door. Heating via "Incoloy" armoured elements positioned on the convector unit. Electromechanical thermostat; temperature adjustable from 30°C to 300°C. Timer from 0 to 120 minutes with acoustic alarm. 5-level humidity control.

Supplied with n. 1 "cross-wise" tray rack composed by 2 side hangers, 60 mm pitch, for 6x1/1GN grids.

| ITEM #       |  |  |
|--------------|--|--|
| MODEL #      |  |  |
| NAME #       |  |  |
| <u>SIS #</u> |  |  |
| AIA #        |  |  |

#### **Main Features**

- Main switch/Cooking mode selector which can be used to set: ON/OFF, hot air without humidification and hot air with humidification (choice of 5 different humidity levels).
- Rapid cooling of oven cavity.
- Timer to set the cooking time, adjustable up to 120 minutes or for continuous operation with an acoustic alarm to show the cycle has finished. At the end of the set cooking time the heat and the fan are automatically switched off.
- Maximum temperature of 300°C.
- Perfect evenness: guarantees perfect distribution of heat throughout the oven cavity.
- Halogen lighting and "crosswise" pan supports allow clear and unobstructed view of the products being cooked.
- Food temperature probe (available as accessory).
- Drip tray to collect residual cooking juices and fat.
- Drip tray under the door to collect condensed liquid available as accessory.
- Manual valve to adjust the position of steam evacuation flap.
- Capacity: 6 GN 1/1 trays.