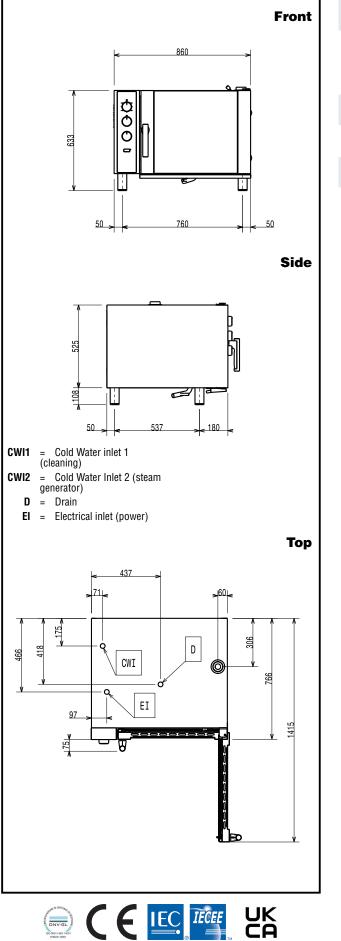

### Electric

| Supply voltage:<br>240451 (ZFCE61CSDS)<br>240452 (ZFCE61CSCS)<br>Electrical power max.: | 380-400 V/3N ph/50 Hz<br>230 V/3 ph/50 Hz<br>7.7 kW |
|-----------------------------------------------------------------------------------------|-----------------------------------------------------|
| Capacity:                                                                               |                                                     |
| Trays type:<br>Shelf capacity:                                                          | 6 - 1/1 Gastronorm<br>6                             |
| Key Information:                                                                        |                                                     |
| External dimensions, Width:                                                             | 860 mm                                              |
| External dimensions, Depth:                                                             | 767 mm                                              |
| External dimensions, Height:                                                            | 633 mm                                              |
| Net weight:                                                                             | 79.5 kg                                             |
| Functional level:                                                                       | Basic                                               |
| Runners pitch:                                                                          | 60 mm                                               |
| Cooking cycles - air-convection:                                                        | 300 °C                                              |
| Heating-up time (hot air cycle):                                                        | 215°C / 300s.                                       |
|                                                                                         |                                                     |