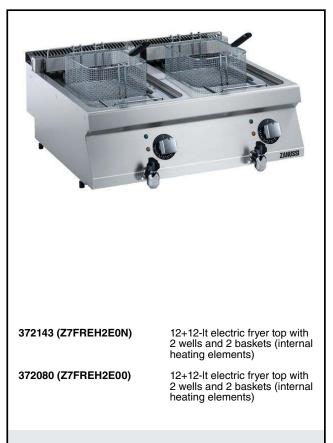

### Modular Cooking Range Line EV0700 Two Wells Electric Fryer Top 12 liter

#### Item No.

To be installed on open base installations, bridging supports or cantilever systems. High efficiency tilting incoloy armoured heating elements (17.4kW) placed inside the well. Deep drawn well. Oil drains through a tap on the front. Exterior panels in stainless steel with Scotch Brite finish. One piece pressed work top in 1.5 mm thick stainless steel. Right-angled side edges to allow flush-fitting junction between units.

### **Main Features**

- Unit to be mounted on open base cupboards, bridging supports or cantilever systems.
- Thermostatic regulation of oil temperature up to a maximum of 185 °C.
- Overheat protection thermostat as standard on all units.
- Oil drains through a tap positioned on the front the wells.
- All major compartments located in front of unit for ease of maintenance.
- IPx4 water protection.
- Incoloy armoured heating elements located inside the well can be lifted up for easier cleaning.
- Optional portable oil quality monitoring tool (code 9B8081) for efficient oil management.

# Electric

Front

| Supply voltage:     |                          |
|---------------------|--------------------------|
| 372143 (Z7FREH2EON) | 230 V/3 ph/50/60 Hz      |
| 372080 (Z7FREH2E00) | 380-400 V/3N ph/50/60 Hz |
| Total Watts:        | 17.4 kW                  |
| Predisposed for:    |                          |