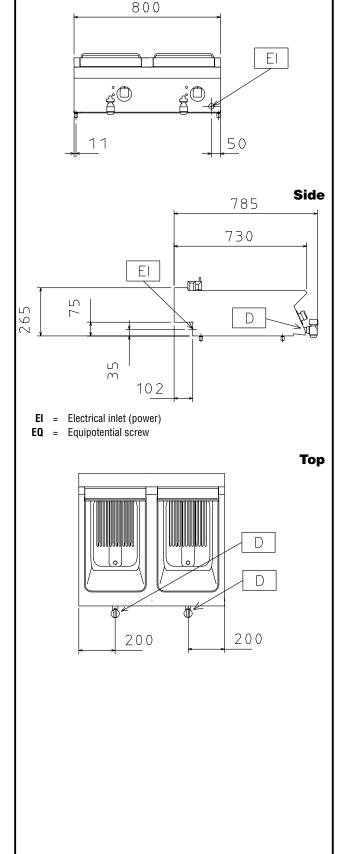

#### **Key Information:**

| Usable well dimensions (width):       | 240 mm                                                                                                                                                                                                                                                                                                                                                                                                                                                                                                                                                                                                                                                                                                                                                                                                                                                                                                                                                                                                                                                                                                                                                                                                                                                                                                                                                                                                                                                                                                                                                                                                                                                                                                                                                                                                                                                                                                                                                                                                                                                                                                                         |
|---------------------------------------|--------------------------------------------------------------------------------------------------------------------------------------------------------------------------------------------------------------------------------------------------------------------------------------------------------------------------------------------------------------------------------------------------------------------------------------------------------------------------------------------------------------------------------------------------------------------------------------------------------------------------------------------------------------------------------------------------------------------------------------------------------------------------------------------------------------------------------------------------------------------------------------------------------------------------------------------------------------------------------------------------------------------------------------------------------------------------------------------------------------------------------------------------------------------------------------------------------------------------------------------------------------------------------------------------------------------------------------------------------------------------------------------------------------------------------------------------------------------------------------------------------------------------------------------------------------------------------------------------------------------------------------------------------------------------------------------------------------------------------------------------------------------------------------------------------------------------------------------------------------------------------------------------------------------------------------------------------------------------------------------------------------------------------------------------------------------------------------------------------------------------------|
| Usable well dimensions (height):      | 235 mm                                                                                                                                                                                                                                                                                                                                                                                                                                                                                                                                                                                                                                                                                                                                                                                                                                                                                                                                                                                                                                                                                                                                                                                                                                                                                                                                                                                                                                                                                                                                                                                                                                                                                                                                                                                                                                                                                                                                                                                                                                                                                                                         |
| Usable well dimensions (depth):       | 420 mm                                                                                                                                                                                                                                                                                                                                                                                                                                                                                                                                                                                                                                                                                                                                                                                                                                                                                                                                                                                                                                                                                                                                                                                                                                                                                                                                                                                                                                                                                                                                                                                                                                                                                                                                                                                                                                                                                                                                                                                                                                                                                                                         |
| Well capacity:                        | 10 It MIN; 12 It MAX                                                                                                                                                                                                                                                                                                                                                                                                                                                                                                                                                                                                                                                                                                                                                                                                                                                                                                                                                                                                                                                                                                                                                                                                                                                                                                                                                                                                                                                                                                                                                                                                                                                                                                                                                                                                                                                                                                                                                                                                                                                                                                           |
| Thermostat Range:                     | 105 °C MIN; 185 °C MAX                                                                                                                                                                                                                                                                                                                                                                                                                                                                                                                                                                                                                                                                                                                                                                                                                                                                                                                                                                                                                                                                                                                                                                                                                                                                                                                                                                                                                                                                                                                                                                                                                                                                                                                                                                                                                                                                                                                                                                                                                                                                                                         |
| Net weight:                           | 45 kg                                                                                                                                                                                                                                                                                                                                                                                                                                                                                                                                                                                                                                                                                                                                                                                                                                                                                                                                                                                                                                                                                                                                                                                                                                                                                                                                                                                                                                                                                                                                                                                                                                                                                                                                                                                                                                                                                                                                                                                                                                                                                                                          |
| Shipping weight:                      |                                                                                                                                                                                                                                                                                                                                                                                                                                                                                                                                                                                                                                                                                                                                                                                                                                                                                                                                                                                                                                                                                                                                                                                                                                                                                                                                                                                                                                                                                                                                                                                                                                                                                                                                                                                                                                                                                                                                                                                                                                                                                                                                |
| 372143 (Z7FREH2EON)                   | 54 kg                                                                                                                                                                                                                                                                                                                                                                                                                                                                                                                                                                                                                                                                                                                                                                                                                                                                                                                                                                                                                                                                                                                                                                                                                                                                                                                                                                                                                                                                                                                                                                                                                                                                                                                                                                                                                                                                                                                                                                                                                                                                                                                          |
| 372080 (Z7FREH2E00)                   | 50 kg                                                                                                                                                                                                                                                                                                                                                                                                                                                                                                                                                                                                                                                                                                                                                                                                                                                                                                                                                                                                                                                                                                                                                                                                                                                                                                                                                                                                                                                                                                                                                                                                                                                                                                                                                                                                                                                                                                                                                                                                                                                                                                                          |
| Shipping height:                      |                                                                                                                                                                                                                                                                                                                                                                                                                                                                                                                                                                                                                                                                                                                                                                                                                                                                                                                                                                                                                                                                                                                                                                                                                                                                                                                                                                                                                                                                                                                                                                                                                                                                                                                                                                                                                                                                                                                                                                                                                                                                                                                                |
| 372143 (Z7FREH2EON)                   | 540 mm                                                                                                                                                                                                                                                                                                                                                                                                                                                                                                                                                                                                                                                                                                                                                                                                                                                                                                                                                                                                                                                                                                                                                                                                                                                                                                                                                                                                                                                                                                                                                                                                                                                                                                                                                                                                                                                                                                                                                                                                                                                                                                                         |
| 372080 (Z7FREH2E00)                   | 530 mm                                                                                                                                                                                                                                                                                                                                                                                                                                                                                                                                                                                                                                                                                                                                                                                                                                                                                                                                                                                                                                                                                                                                                                                                                                                                                                                                                                                                                                                                                                                                                                                                                                                                                                                                                                                                                                                                                                                                                                                                                                                                                                                         |
| Shipping width:                       | 820 mm                                                                                                                                                                                                                                                                                                                                                                                                                                                                                                                                                                                                                                                                                                                                                                                                                                                                                                                                                                                                                                                                                                                                                                                                                                                                                                                                                                                                                                                                                                                                                                                                                                                                                                                                                                                                                                                                                                                                                                                                                                                                                                                         |
| Shipping depth:                       | 860 mm                                                                                                                                                                                                                                                                                                                                                                                                                                                                                                                                                                                                                                                                                                                                                                                                                                                                                                                                                                                                                                                                                                                                                                                                                                                                                                                                                                                                                                                                                                                                                                                                                                                                                                                                                                                                                                                                                                                                                                                                                                                                                                                         |
| Shipping volume:                      |                                                                                                                                                                                                                                                                                                                                                                                                                                                                                                                                                                                                                                                                                                                                                                                                                                                                                                                                                                                                                                                                                                                                                                                                                                                                                                                                                                                                                                                                                                                                                                                                                                                                                                                                                                                                                                                                                                                                                                                                                                                                                                                                |
| 372143 (Z7FREH2EON)                   | 0.4 m <sup>3</sup>                                                                                                                                                                                                                                                                                                                                                                                                                                                                                                                                                                                                                                                                                                                                                                                                                                                                                                                                                                                                                                                                                                                                                                                                                                                                                                                                                                                                                                                                                                                                                                                                                                                                                                                                                                                                                                                                                                                                                                                                                                                                                                             |
| 372080 (Z7FREH2E00)                   | 0.37 m <sup>3</sup>                                                                                                                                                                                                                                                                                                                                                                                                                                                                                                                                                                                                                                                                                                                                                                                                                                                                                                                                                                                                                                                                                                                                                                                                                                                                                                                                                                                                                                                                                                                                                                                                                                                                                                                                                                                                                                                                                                                                                                                                                                                                                                            |
| If any lines is set on an active to a | and an addition and a second state of the seco |