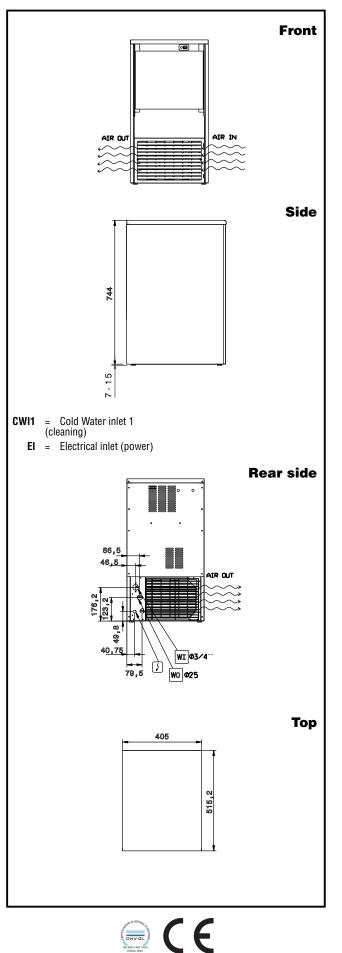

## Ice Makers Ice Cuber (22gr), 32kg/24h, 15kg bin, air-cooled

| Electric                                                                                                                                                |                                                                   |
|---------------------------------------------------------------------------------------------------------------------------------------------------------|-------------------------------------------------------------------|
| Supply voltage:<br>730301 (ICB32I15SNP)<br>Electrical power max.:                                                                                       | 220-240 V/1N ph/50 Hz<br>0.34 kW                                  |
| Capacity:                                                                                                                                               |                                                                   |
| Bin capacity:                                                                                                                                           | 15 kg                                                             |
| Key Information:                                                                                                                                        |                                                                   |
| External dimensions, Width:<br>External dimensions, Depth:<br>External dimensions, Height:<br>Net weight:<br>Output:<br>Kind of cube:<br>Sustainability | 405 mm<br>515 mm<br>757 mm<br>40 kg<br>32 kg/day<br>Ice Cube 22 g |
|                                                                                                                                                         | <b>B</b> 000                                                      |