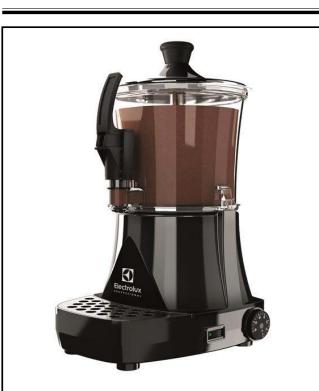

# Electrolux PROFESSIONAL

Beverage Dispensing System Hot Chocolate Dispenser, 6 L, black

560019 (LOLA6)

Hot Chocolate Dispenser with 6 I bowl

### Item No.

6lt hot chocolate dispenser; compact design. Transparent and extractable bowl that can be easily put in the fridge during the night. The vertical tap is easy to clean and to disassemble.

### Main Features

- Hot chocolate dispenser ideal also for small places thanks to its compact design.
- Transparent and extractable bowl that can be easily put in the fridge during the night.
- The vertical tap is easy to clean and to disassemble.