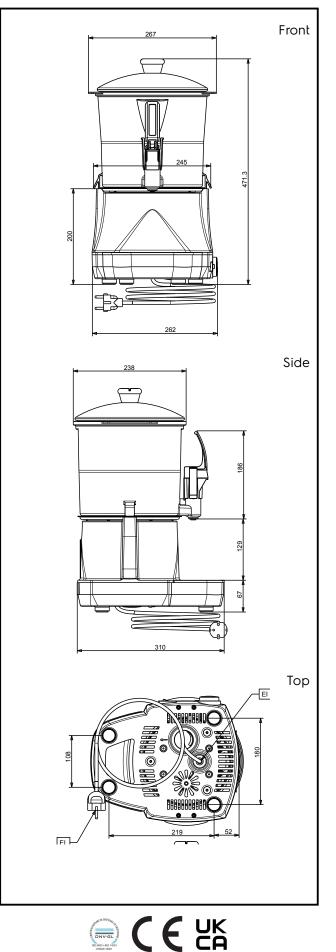

### Electric

| Supply voltage:<br>560019 (LOLA6)<br>Electrical power max.:                                                                                                                                                    | 220-240 V/1 ph/50 Hz<br>0.85 kW                                            |
|----------------------------------------------------------------------------------------------------------------------------------------------------------------------------------------------------------------|----------------------------------------------------------------------------|
| Key Information:                                                                                                                                                                                               |                                                                            |
| External dimensions, Width:<br>External dimensions, Depth:<br>External dimensions, Height:<br>Net weight:<br>Shipping weight:<br>Shipping height:<br>Shipping width:<br>Shipping depth:<br>Chipping and depth: | 270 mm<br>318 mm<br>465 mm<br>6.2 kg<br>8 kg<br>530 mm<br>350 mm<br>380 mm |
| Shipping volume:                                                                                                                                                                                               | 0.07 m³                                                                    |
|                                                                                                                                                                                                                |                                                                            |