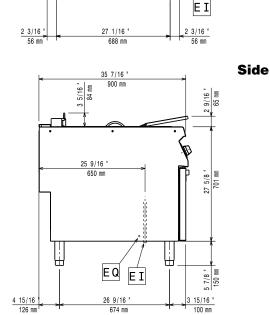

35 3/4 " 908 mm ° (D)

If appliance is set up or next to or against temperature sensitive furniture or similar, a safety gap of approximately 150 mm should be maintained or some form of heat insulation fitted.

Modular Cooking Range Line EVO900 Two Wells Electric Fryer 18 liter

- **EI** = Electrical inlet (power)
- **EQ** = Equipotential screw