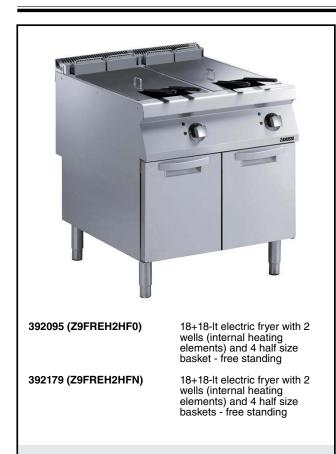

### Modular Cooking Range Line EVO900 Two Wells Electric Fryer 18 liter

#### Item No.

High efficiency tilting incoloy armoured heating elements (33kW) placed inside the wells. Deep drawn wells. Oil drains through a tap into a container positioned under the wells. Height adjustable feet in stainless steel. Exterior panels in stainless steel. Worktop in 20/10, stainless steel. Righ-angled side edges eliminate gaps and possible dirt traps between units.

### **Main Features**

- Interior of wells with seamlessly laser-welded corners for ease of cleaning.
- Swivelling incoloy armoured heating elements located inside the well can be lifted up for easier cleaning.
- Thermostatic regulation of oil temperature up to a maximum of 185 °C.
- Overheat protection thermostat as standard on all units.
- Oil drains through a tap into a drainage container positioned under the well.
- All major compartments located in front of unit for ease of maintenance.
- IPX5 water resistance certification.
- The special design of the control knob system guarantees against water infiltration.
- Unit delivered with four 50 mm legs in stainless steel as standard (all round Stainless steel kick plates as option).
- Supplied as standard with 4 half size baskets and 1 right and left side doors for cupboard.
- Optional portable oil quality monitoring tool (code 9B8081) for efficient oil management.