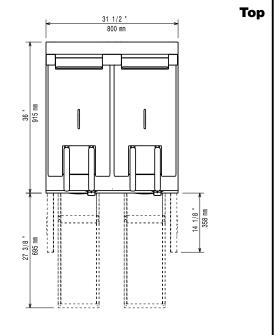

### **Key Information:**

| Usable well dimensions (width):  | 340 mm                 |
|----------------------------------|------------------------|
| Usable well dimensions (height): | 290 mm                 |
| Usable well dimensions (depth):  | 400 mm                 |
| Well capacity:                   | 18 It MIN; 20 It MAX   |
| Thermostat Range:                | 105 °C MIN; 185 °C MAX |
| Net weight:                      | 115 kg                 |
| Shipping weight:                 |                        |
| 392095 (Z9FREH2HF0)              | 102 kg                 |
| 392179 (Z9FREH2HFN)              | 130 kg                 |
| Shipping height:                 |                        |
| 392095 (Z9FREH2HF0)              | 1080 mm                |
| 392179 (Z9FREH2HFN)              | 1120 mm                |
| Shipping width:                  | 1020 mm                |
| Shipping depth:                  |                        |
| 392095 (Z9FREH2HF0)              | 880 mm                 |
| 392179 (Z9FREH2HFN)              | 860 mm                 |
| Shipping volume:                 |                        |
| 392095 (Z9FREH2HF0)              | 0.97 m <sup>3</sup>    |
| 392179 (Z9FREH2HFN)              | 0.98 m <sup>3</sup>    |
| Certification group:             |                        |
| 392095 (Z9FREH2HF0)              | EFI9218                |
| 392179 (Z9FREH2HFN)              | N9FE3                  |
|                                  |                        |